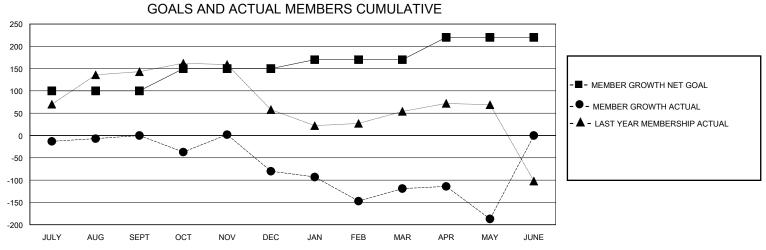

## District 320 E

Results as of: 5/31/2020

| GMT:                  |               | GMT CA    |               |                       |                       |                         |                                                    |  |
|-----------------------|---------------|-----------|---------------|-----------------------|-----------------------|-------------------------|----------------------------------------------------|--|
|                       | Club          | os        |               | Members               |                       |                         |                                                    |  |
| RESULTS FOR 2019-2020 |               |           |               | RESULTS FOR 2019-2020 |                       |                         |                                                    |  |
| QUARTER               | NEW CLUB GOAL | NEW CLUBS | DROPPED CLUBS | QUARTER MEMB          | ER GROWTH NET<br>GOAL | MEMBER GROWTH<br>ACTUAL | DROPPED<br>MEMBERS ACTUAL<br>(including transfers) |  |
| JULY/AUG/SEPT         | 2             | 0         | 0             | JULY/AUG/SEPT         | 100                   | 88                      | 84                                                 |  |
| OCT/NOV/DEC           | 1             | 0         | 1             | OCT/NOV/DEC           | 50                    | 53                      | 129                                                |  |
| JAN/FEB/MAR           | 1             | 0         | 2             | JAN/FEB/MAR           | 20                    | 59                      | 89                                                 |  |
| APR/MAY/JUNE          | 2             | 1         | 0             | APR/MAY/JUNE          | 50                    | 76                      | 108                                                |  |